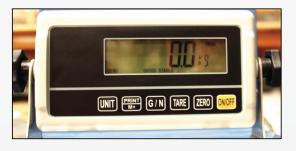

## Scale Control Features

- ABS Plastic or Stainless steel waterproof design (IP67)
- Trade or Non Trade Applications
- NMI Approved S520 (Certified for Trade Use)
- Easy to use front panel configuration
- 52mm LCD display, attached backlight
- Rechargeable Battery provide up to 35 hours of continuous use.
- Low power indicator and Auto power off
- Various Wall Mount and Pole Mounts available
- The scale platform would be 3000kg rated, but they would set the scale so if someone puts a pallet on the wrapper that weighs over 2000kg the screen would say OL, which stands for overload
- Digital screen reading in increments of 50g
- The scale uses **rechargeable batteries**, they are charged from a mains plug-in
- ONE YEAR WARRANTY