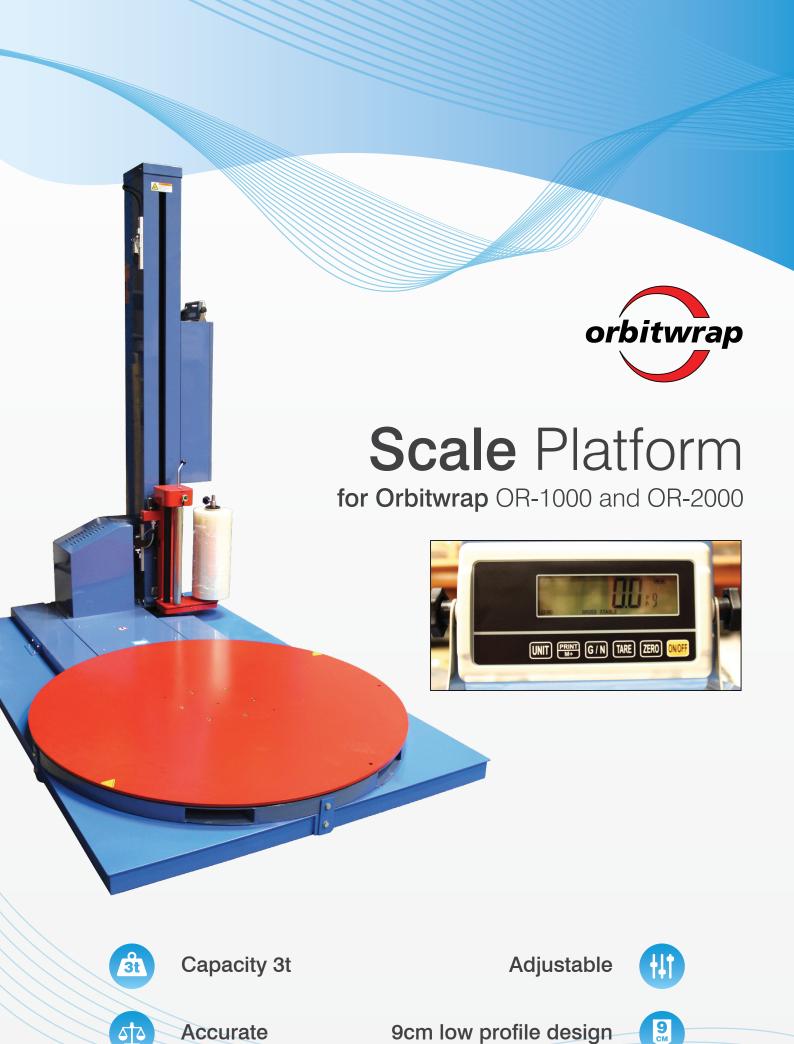

## Scale Platform

for Orbitwrap OR-1000 and OR-2000

## Scale Base Features

- Capacity 3t
- Four load cells, accurate
- Adjustable levelling feet
- 9cm low profile design
- Waterproof junction box
- OIML approved load cell
- Mild Steel or Stainless Steel structure available