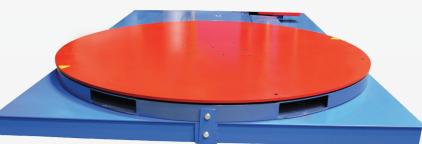

## Scale Base Features

- Capacity 3t
- Four load cells, accurate
- Adjustable levelling feet
- 9cm low profile design
- Waterproof junction box
- OIML approved load cell
- Mild Steel or Stainless Steel structure available